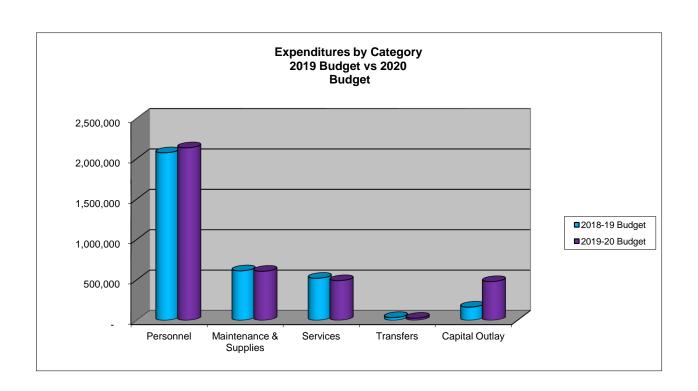

### **GENERAL FUND EXPENDITURE SUMMARY**

| Classification                                                                                                                                                    | 2017-2018<br>Actual                                                                                         | 2018-2019<br>Budget                                                                 | 2018-2019 2019-2020<br>Estimate Budget                                                                                                                                                                                                                        | Var %                                                                                              |
|-------------------------------------------------------------------------------------------------------------------------------------------------------------------|-------------------------------------------------------------------------------------------------------------|-------------------------------------------------------------------------------------|---------------------------------------------------------------------------------------------------------------------------------------------------------------------------------------------------------------------------------------------------------------|----------------------------------------------------------------------------------------------------|
|                                                                                                                                                                   | ~FUNCTION A                                                                                                 | AND CLASSIFIC                                                                       | ATION SUMMARY~                                                                                                                                                                                                                                                |                                                                                                    |
| Personnel Maintenance & Supplies Services Transfers Subtotal                                                                                                      | \$ 1,938,170<br>561,351<br>413,523<br>22,650<br>2,935,694                                                   | 612,427<br>519,985<br>33,295                                                        | \$ 2,004,798 \$ 2,135,494<br>400,244 606,819<br>435,755 490,795<br>33,295 25,000<br>2,874,093 3,258,108                                                                                                                                                       | 2.98%<br>-0.92%<br>-5.61%<br>-24.91%<br>0.58%                                                      |
| Capital Outlay                                                                                                                                                    | 161,795                                                                                                     | 162,621                                                                             | 118,523 479,184                                                                                                                                                                                                                                               | 194.66%                                                                                            |
| Total Expenditures                                                                                                                                                | 3,097,488                                                                                                   | 3,402,003                                                                           | 2,992,616 3,737,292                                                                                                                                                                                                                                           | 9.86%                                                                                              |
|                                                                                                                                                                   |                                                                                                             |                                                                                     |                                                                                                                                                                                                                                                               |                                                                                                    |
|                                                                                                                                                                   | ~AU                                                                                                         | JTHORIZED POS                                                                       | SITIONS~                                                                                                                                                                                                                                                      |                                                                                                    |
| Administration Municipal Court Police Department Fire Department Code Enforcement Parks Department Swimming Pool Golf Course Library Public Works Total Personnel | 3.00<br>1.50<br>12.00<br>-<br>1.00<br>3.35<br>0.90<br>-<br>3.50<br>3.85<br>29.10                            | 1.50<br>12.00<br>-<br>2.28<br>3.35<br>0.90<br>-<br>3.50<br>3.85                     | 3.00       3.00         1.50       1.50         12.00       12.00         0.20       0.20         2.52       2.32         3.45       3.45         0.90       0.90         -       -         3.50       3.50         3.85       3.45         30.92       30.32 | 0.00%<br>0.00%<br>0.00%<br>100.00%<br>1.75%<br>2.99%<br>0.00%<br>N/A<br>0.00%<br>-10.39%<br>-0.20% |
|                                                                                                                                                                   | ~DE                                                                                                         | EPARTMENT SU                                                                        | MMARY~                                                                                                                                                                                                                                                        |                                                                                                    |
| Administration Municipal Court Police Department Fire Department Code Enforcement Parks Department Swimming Pool Golf Course Library Public Works                 | \$ 426,945<br>83,373<br>1,090,599<br>179,570<br>95,350<br>298,891<br>38,315<br>48,676<br>262,051<br>573,718 | 88,937<br>1,097,156<br>206,774<br>169,896<br>268,062<br>38,101<br>74,900<br>297,518 | \$ 429,195 \$ 496,390<br>85,571 100,987<br>1,060,109 1,197,371<br>184,055 254,094<br>140,928 171,804<br>254,462 307,105<br>33,818 40,240<br>2,900 67,400<br>272,453 375,986<br>484,619 725,915                                                                | 10.61%<br>13.55%<br>9.13%<br>22.88%<br>1.12%<br>14.57%<br>5.61%<br>-10.01%<br>26.37%<br>1.97%      |
| Total Expenditures                                                                                                                                                | \$ 3,097,488                                                                                                |                                                                                     | \$ 2,948,109 \$ 3,737,292                                                                                                                                                                                                                                     | 9.86%                                                                                              |