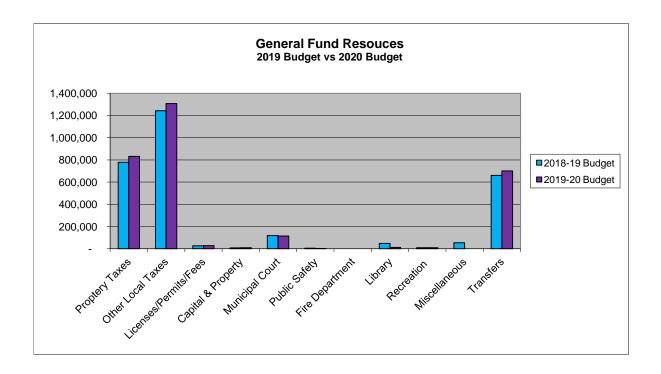

### FYE 2020 General Fund Long-Term Financial Plan

|                                   | Actual<br>2015-2016 | Actual<br>2016-2017 | Actual<br>2017-2018 | Estimate    | Budget<br>2019-2020 |
|-----------------------------------|---------------------|---------------------|---------------------|-------------|---------------------|
| Beginning Fund Balance            | 1,077,568           | 1,168,270           | 1,349,128           | 1,276,726   | 1,466,241           |
|                                   | 1,011,000           | 1,100,210           | 1,010,120           | 1,21 0,1 20 | 1,100,211           |
| Revenues:                         |                     |                     |                     |             |                     |
| Property Taxes                    | 723,730             | 723,730             | 778,533             | 772,165     | 832,497             |
| Other Local Taxes                 | 1,250,793           | 1,248,862           | 1,248,310           | 1,378,431   | 1,308,000           |
| Licenses/Permits/Fees             | 22,363              | 39,757              | 33,274              | 33,660      | 27,900              |
| Capital & Property                | 9,784               | 9,447               | 11,966              | 16,625      | 10,000              |
| Municipal Court                   | 180,359             | 132,371             | 142,277             | 109,000     | 113,750             |
| Public Safety                     | 83,625              | 15,459              | 5,924               | 7,174       | 2,100               |
| Fire Department                   | -                   | 9,500               | <u>-</u>            | 2,355       | -<br>-              |
| Library                           | 33,061              | 61,308              | 37,017              | 52,337      | 12,350              |
| Recreation                        | 12,543              | 11,117              | 10,048              | 9,387       | 9,510               |
| Miscellaneous                     | -                   | 7,469               | 119,501             | 132,349     | -                   |
| Transfers                         | 593,398             | 631,340             | 638,236             | 668,648     | 700,889             |
| Other Sources                     | -                   | -                   | -                   | -           | -                   |
| Total Revenue                     | 2,909,656           | 2,890,360           | 3,025,086           | 3,182,131   | 3,016,996           |
| Operating Expenditures:           |                     |                     |                     |             |                     |
| Personnel                         | 1,750,325           | 1,837,142           | 1,938,170           | 2,004,798   | 2,135,494           |
| Maintenance & Supplies            | 397,427             | 324,263             | 561,351             | 400,244     | 606,819             |
| Services                          | 435,081             | 438,455             | 413,523             | 435,755     | 490,795             |
| Transfers                         | 22,650              | 51,550              | 22,650              | 33,295      | 25,000              |
| Total Operating Expenditures      | 2,605,483           | 2,651,410           | 2,935,694           | 2,874,093   | 3,258,108           |
|                                   |                     |                     |                     |             |                     |
| Non-Operating Expenditures:       |                     |                     |                     |             |                     |
| Debt Service                      | -                   | -                   | -                   | -           | -                   |
| Capital Outlay                    | 213,471             | 58,092              | 161,795             | 118,523     | 479,184             |
| Total Non-Operating Expenditures  | 213,471             | 58,092              | 161,795             | 118,523     | 479,184             |
| Total Expenditures                | 2,818,954           | 2,709,502           | 3,097,488           | 2,992,616   | 3,737,292           |
| Ending Fund Balance               | 1,168,270           | 1,349,128           | 1,276,726           | 1,466,241   | 745,945             |
|                                   | .,,                 | 1,0 10,1 = 0        | -,,                 | .,,         | -                   |
| Calculation of available funds:   |                     |                     |                     |             |                     |
| Ending Fund Balance               | 1,168,270           | 1,349,128           | 1,276,726           | 1,466,241   | 745,945             |
| Less 20% required minimum balance | 521,097             | 530,282             | 587,139             | 574,819     | 651,622             |
| Excess funds available for        |                     |                     |                     |             |                     |
| capital projects                  | 647,173             | 818,846             | 689,587             | 891,422     | 94,324              |
| Tax rate variable:                |                     |                     |                     |             |                     |
| General Fund                      | 0.23925             | 0.23925             | 0.24877             | 0.25500     | 0.25722             |
| Debt Service Fund                 | 0.03387             | 0.03387             | 0.03123             | 0.03000     | 0.02778             |
| Total                             | 0.27312             | 0.27312             | 0.28000             | 0.28500     | 0.28500             |
|                                   |                     |                     |                     |             |                     |
| Staffing variable:                | 29.10               | 29.10               | 29.10               | 30.72       | 30.32               |
| Full-time equivalent positions    |                     |                     |                     |             |                     |
| Average cost per FTE              | 60,149              | 63,132              | 66,604              | 65,260      | 70,432              |

### **GENERAL FUND SUMMARY**

| Classification                                                                      | 2017-2018<br>Actual                    | 2018-2019<br>Budget                    | 2018-2019<br>Estimate                  | 2019-2020<br>Budget                    | Var %                    |
|-------------------------------------------------------------------------------------|----------------------------------------|----------------------------------------|----------------------------------------|----------------------------------------|--------------------------|
|                                                                                     | ~GENERAL                               | FUND SUMMA                             | RY~                                    |                                        |                          |
| Resources: Total Beginning Balance Revenues & Transfers In Total Funds Available    | \$ 1,349,128<br>3,025,086<br>4,374,214 | \$ 1,192,663<br>2,952,380<br>4,145,043 | \$ 1,276,726<br>3,182,131<br>4,458,857 | \$ 1,466,241<br>3,016,996<br>4,483,237 | 22.94%<br>2.19%<br>8.16% |
| Uses/Deductions Expenditures & Transfers Out                                        | 3,097,488                              | 3,402,003                              | 2,992,616                              | 3,737,292                              | 9.86%                    |
| Ending Fund Balance Total Ending Fund Balance                                       | 1,276,726                              | 743,040                                | 1,466,241                              | 745,945                                | 0.39%                    |
| Reserved for Contingencies Reserved for Future Expenditures Unreserved Fund Balance | -<br>-<br>1,276,726                    | 743,040                                | 1,466,241                              | 745,945                                |                          |
| Total Expenditures Less: Capital Expenditures Operating Expenditures                | 3,097,488<br>161,795<br>2,935,694      | 3,402,003<br>162,621<br>3,239,382      | 2,992,616<br>118,523<br>2,874,093      | 3,737,292<br>479,184<br>3,258,108      |                          |
| Target Fund Balance - 20% of Operating Expenditures Actual Fund Balance Difference  | 587,139<br>1,276,726<br>689,587        | 647,876<br>743,040<br>95,164           | 574,819<br>1,466,241<br>891,422        | 651,622<br>745,945<br>94,324           |                          |
| Net Revenue (Expenditures)                                                          | (72,402)                               | (449,623)                              | 189,515                                | (720,296)                              |                          |