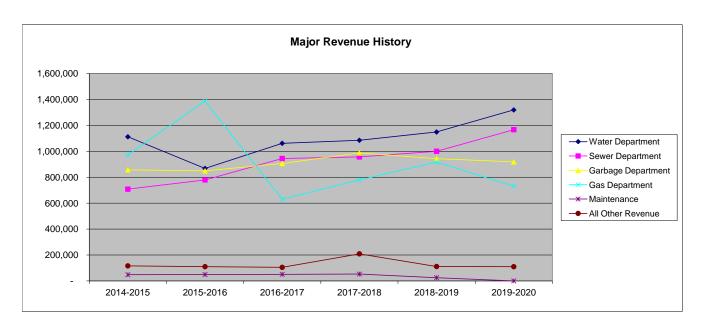

### **ALL OTHER REVENUES**

Other General Fund revenues include permit and license fees, grants, and reimbursements.

|                                                                            | Actual                                     | Actual                                   | Actual                                   | Actual                                   | Estimated                                  | Budgeted               |
|----------------------------------------------------------------------------|--------------------------------------------|------------------------------------------|------------------------------------------|------------------------------------------|--------------------------------------------|------------------------|
|                                                                            | 2014-15                                    | 2015-16                                  | 2016-17                                  | 2017-18                                  | 2018-19                                    | 2019-20                |
| Property Tax                                                               | 631,663                                    | 650,560                                  | 723,730                                  | 778,533                                  | 772,165                                    | 832,497                |
| Sales Tax                                                                  | 907,471                                    | 931,035                                  | 998,674                                  | 996,317                                  | 1,120,000                                  | 1,075,000              |
| Franchise Fees                                                             | 250,639                                    | 237,509                                  | 236,828                                  | 238,973                                  | 238,181                                    | 220,000                |
| Utility Gross Receipts                                                     | 167,234                                    | 163,974                                  | 188,640                                  | 198,699                                  | 193,962                                    | 199,800                |
| All Other Revenue                                                          | 1,243,603                                  | 785,769                                  | 742,487                                  | 812,564                                  | 857,823                                    | 689,700                |
| TOTAL                                                                      | 3,200,610                                  | 2,768,847                                | 2,890,359                                | 3,025,086                                | 3,182,131                                  | 3,016,996              |
| Sales Tax<br>Franchise Fees<br>Utility Gross Receipts<br>All Other Revenue | 907,471<br>250,639<br>167,234<br>1,243,603 | 931,035<br>237,509<br>163,974<br>785,769 | 998,674<br>236,828<br>188,640<br>742,487 | 996,317<br>238,973<br>198,699<br>812,564 | 1,120,000<br>238,181<br>193,962<br>857,823 | 1,07<br>22<br>19<br>68 |