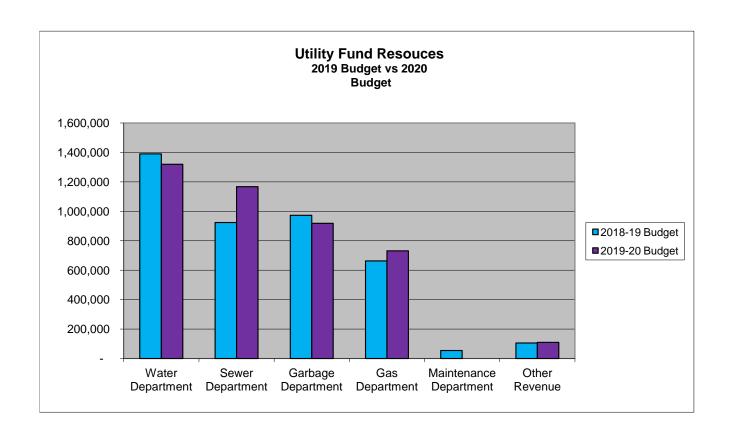

20           | 500          | 0.00%    |  |  |  |
| 05-7250 Overage/Shortage           | (19)        | -            | 120          | -            | N/A      |  |  |  |
| 05-7800 Capital Lease Proceeds     | -           | -            | -            | -            | N/A      |  |  |  |
| 05-7110 Intergovernmental (CCIDC)  | 190,260     | 90,000       | 90,000       | 90,000       | 0.00%    |  |  |  |
| 05-7175 Transfer from Debt Service | 418         | -            | 246          | -            | N/A      |  |  |  |
| Subtotal                           | 209,050     | 105,600      | 111,101      | 109,600      | 3.79%    |  |  |  |
| TOTAL REVENUES                     | \$4,069,689 | \$ 4,108,697 | \$ 4,144,520 | \$ 4,244,038 | 3.29%    |  |  |  |

#### **UTILITY FUND REVENUE SUMMARY**





#### UTILITY FUND REVENUE SUMMARY



|                    | Actual    | Actual    | Actual    | Actual    | Estimated | Buagetea  |
|--------------------|-----------|-----------|-----------|-----------|-----------|-----------|
|                    | 2014-2015 | 2015-2016 | 2016-2017 | 2017-2018 | 2018-2019 | 2019-2020 |
| Water Department   | 1,111,687 | 867,695   | 1,061,350 | 1,084,666 | 1,148,547 | 1,318,947 |
| Sewer Department   | 707,917   | 779,310   | 944,107   | 956,602   | 999,902   | 1,166,571 |
| Garbage Department | 856,701   | 849,244   | 905,690   | 986,885   | 943,136   | 917,720   |
| Gas Department     | 972,586   | 1,387,810 | 630,457   | 779,727   | 916,832   | 731,200   |
| Maintenance        | 47,767    | 48,984    | 50,975    | 52,759    | 25,002    | -         |
|