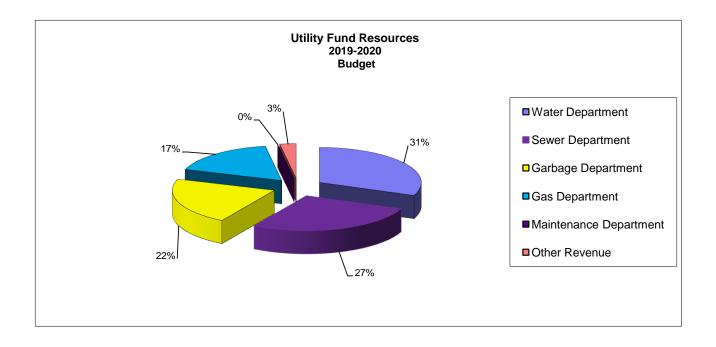

| 20           | 500          | 0.00%    |  |  |  |
| 05-7250 Overage/Shortage           | (19)        | -            | 120          | -            | N/A      |  |  |  |
| 05-7800 Capital Lease Proceeds     | -           | -            | -            | -            | N/A      |  |  |  |
| 05-7110 Intergovernmental (CCIDC)  | 190,260     | 90,000       | 90,000       | 90,000       | 0.00%    |  |  |  |
| 05-7175 Transfer from Debt Service | 418         | -            | 246          | -            | N/A      |  |  |  |
| Subtotal                           | 209,050     | 105,600      | 111,101      | 109,600      | 3.79%    |  |  |  |
| TOTAL REVENUES                     | \$4,069,689 | \$ 4,108,697 | \$ 4,144,520 | \$ 4,244,038 | 3.29%    |  |  |  |

#### **UTILITY FUND REVENUE SUMMARY**





#### UTILITY FUND REVENUE SUMMARY



|                    | Actual    | Actual    | Actual    | Actual    | Estimated | Buagetea  |
|--------------------|-----------|-----------|-----------|-----------|-----------|-----------|
|                    | 2014-2015 | 2015-2016 | 2016-2017 | 2017-2018 | 2018-2019 | 2019-2020 |
| Water Department   | 1,111,687 | 867,695   | 1,061,350 | 1,084,666 | 1,148,547 | 1,318,947 |
| Sewer Department   | 707,917   | 779,310   | 944,107   | 956,602   | 999,902   | 1,166,571 |
| Garbage Department | 856,701   | 849,244   | 905,690   | 986,885   | 943,136   | 917,720   |
| Gas Department     | 972,586   | 1,387,810 | 630,457   | 779,727   | 916,832   | 731,200   |
| Maintenance        | 47,767    | 48,984    | 50,975    | 52,759    | 25,002    | -         |