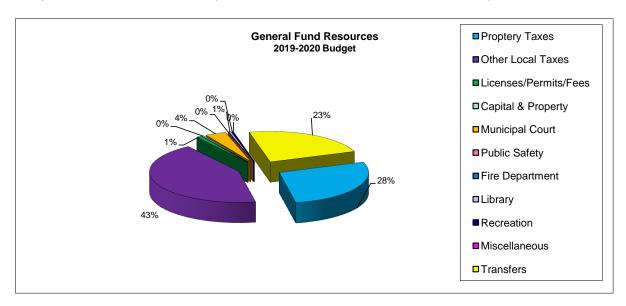

### **GENERAL FUND REVENUE DETAIL**

| Classification                       | 2017-2018<br>Actual | 2018-2019<br>Budget | 2018-2019<br>Estimate | 2019-2020<br>Budget | Var %  |
|--------------------------------------|---------------------|---------------------|-----------------------|---------------------|--------|
| ~                                    | REVENUE DE          | TAIL (Continu       | ed)~                  |                     |        |
| MISCELLANEOUS                        |                     |                     |                       |                     |        |
| 10-4200 Grants                       | 2,635               | 2,635               | -                     | -                   | N/A    |
| 40-7200 Miscellaneous                | 11,493              | ·<br>-              | -                     | _                   | N/A    |
| 50-4200 Grants                       | 7,682               | 7,682               | 32,909                | _                   | N/A    |
| 50-7200 Miscellaneous                | ,<br>-              | ,<br>-              | -                     | _                   | N/A    |
| 50-7500 Gain on Sale of Fixed Assets | -                   | 855                 | 855                   | _                   | N/A    |
| 60-4200 Grants                       | 95,794              | 35,147              | 90,955                | -                   | N/A    |
| 60-6500 Sale of Materials            | 1,898               | -                   | -                     | -                   | N/A    |
| 60-7500 Gain on Sale of Fixed Assets | · -                 | 7,630               | 7,630                 | -                   |        |
| Subtotal                             | 119,501             | 53,949              | 132,349               | -                   | N/A    |
| TRANSFERS                            |                     |                     |                       |                     |        |
| 05-3550 Utility Gross Receipts Fee   | 198,699             | 197,541             | 193,962               | 199,800             | 1.14%  |
| 20-7100 From Equipment Fund          | 10,000              | 10,000              | 10,000                | 14,000              | 40.00% |
| 30-7100 From Fire Equip. Fund        | -                   | -                   | -                     | -                   | N/A    |
| 10-7110 Intergovernmental - CCIDC    | -                   | -                   | -                     | -                   | N/A    |
| 60-7110 Intergovernmental - CCIDC    | -                   | -                   | -                     | -                   | N/A    |
| 05-7110 Intergovernmental - CCIDC    | 30,000              | 30,000              | 30,000                | 30,000              | 0.00%  |
| 05-7170 From Water Department        | 115,731             | 142,731             | 155,000               | 152,522             | 6.86%  |
| 05-7171 From Sewer Department        | 94,602              | 93,531              | 93,229                | 101,522             | 8.54%  |
| 05-7172 From Garbage Department      | 94,602              | 93,531              | 93,229                | 101,522             | 8.54%  |
| 05-7173 From Gas Department          | 94,602              | 93,531              | 93,229                | 101,522             | 8.54%  |
| 05-7175 From Utility Department      |                     | -                   | -                     | -                   | N/A    |
| Subtotal                             | 638,236             | 660,865             | 668,648               | 700,889             |        |
| TOTAL REVENUES                       | \$ 3,025,086        | \$ 2,952,380        | \$ 3,182,131          | \$ 3,016,996        | 2.19%  |

### **GENERAL FUND REVENUE SUMMARY**