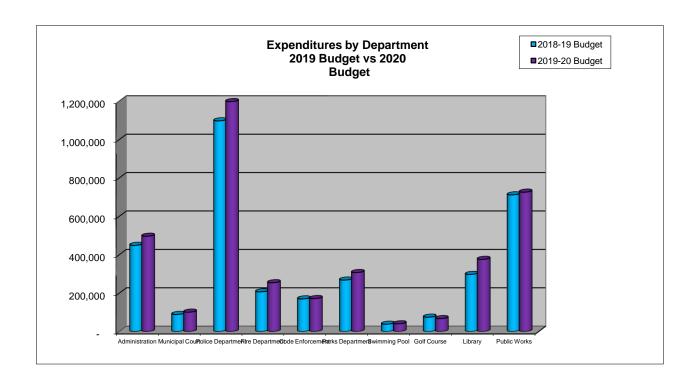

### **GENERAL FUND EXPENDITURE SUMMARY**

| Classification                                                                                                                                                    | 2017-2018<br>Actual                                                                                         | 2018-2019<br>Budget                                                                 | 2018-2019 2019-2020<br>Estimate Budget                                                                                                                                                                                                                        | Var %                                                                                              |
|-------------------------------------------------------------------------------------------------------------------------------------------------------------------|-------------------------------------------------------------------------------------------------------------|-------------------------------------------------------------------------------------|---------------------------------------------------------------------------------------------------------------------------------------------------------------------------------------------------------------------------------------------------------------|----------------------------------------------------------------------------------------------------|
|                                                                                                                                                                   | ~FUNCTION A                                                                                                 | AND CLASSIFIC                                                                       | ATION SUMMARY~                                                                                                                                                                                                                                                |                                                                                                    |
| Personnel Maintenance & Supplies Services Transfers Subtotal                                                                                                      | \$ 1,938,170<br>561,351<br>413,523<br>22,650<br>2,935,694                                                   | 612,427<br>519,985<br>33,295                                                        | \$ 2,004,798 \$ 2,135,494<br>400,244 606,819<br>435,755 490,795<br>33,295 25,000<br>2,874,093 3,258,108                                                                                                                                                       | 2.98%<br>-0.92%<br>-5.61%<br>-24.91%<br>0.58%                                                      |
| Capital Outlay                                                                                                                                                    | 161,795                                                                                                     | 162,621                                                                             | 118,523 479,184                                                                                                                                                                                                                                               | 194.66%                                                                                            |
| Total Expenditures                                                                                                                                                | 3,097,488                                                                                                   | 3,402,003                                                                           | 2,992,616 3,737,292                                                                                                                                                                                                                                           | 9.86%                                                                                              |
|                                                                                                                                                                   |                                                                                                             |                                                                                     |                                                                                                                                                                                                                                                               |                                                                                                    |
|                                                                                                                                                                   | ~AU                                                                                                         | JTHORIZED POS                                                                       | SITIONS~                                                                                                                                                                                                                                                      |                                                                                                    |
| Administration Municipal Court Police Department Fire Department Code Enforcement Parks Department Swimming Pool Golf Course Library Public Works Total Personnel | 3.00<br>1.50<br>12.00<br>-<br>1.00<br>3.35<br>0.90<br>-<br>3.50<br>3.85<br>29.10                            | 1.50<br>12.00<br>-<br>2.28<br>3.35<br>0.90<br>-<br>3.50<br>3.85                     | 3.00       3.00         1.50       1.50         12.00       12.00         0.20       0.20         2.52       2.32         3.45       3.45         0.90       0.90         -       -         3.50       3.50         3.85       3.45         30.92       30.32 | 0.00%<br>0.00%<br>0.00%<br>100.00%<br>1.75%<br>2.99%<br>0.00%<br>N/A<br>0.00%<br>-10.39%<br>-0.20% |
|                                                                                                                                                                   | ~DE                                                                                                         | EPARTMENT SU                                                                        | MMARY~                                                                                                                                                                                                                                                        |                                                                                                    |
| Administration Municipal Court Police Department Fire Department Code Enforcement Parks Department Swimming Pool Golf Course Library Public Works                 | \$ 426,945<br>83,373<br>1,090,599<br>179,570<br>95,350<br>298,891<br>38,315<br>48,676<br>262,051<br>573,718 | 88,937<br>1,097,156<br>206,774<br>169,896<br>268,062<br>38,101<br>74,900<br>297,518 | \$ 429,195 \$ 496,390<br>85,571 100,987<br>1,060,109 1,197,371<br>184,055 254,094<br>140,928 171,804<br>254,462 307,105<br>33,818 40,240<br>2,900 67,400<br>272,453 375,986<br>484,619 725,915                                                                | 10.61%<br>13.55%<br>9.13%<br>22.88%<br>1.12%<br>14.57%<br>5.61%<br>-10.01%<br>26.37%<br>1.97%      |
| Total Expenditures                                                                                                                                                | \$ 3,097,488                                                                                                |                                                                                     | \$ 2,948,109 \$ 3,737,292                                                                                                                                                                                                                                     | 9.86%                                                                                              |