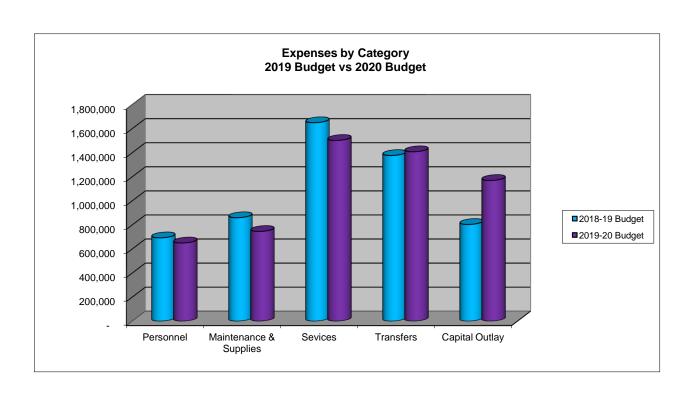

|     |                                                                                   |    |                                                                                     |                                                          |
| Sewer Garbage Gas Maintenance Total Expenditures                                               | 704,946<br>955,069<br>919,792<br>55,096<br>\$ 4,107,367                              |    | 1,203,951<br>992,908<br>957,952<br>64,613<br>5,382,974                            | \$  | 803,665<br>982,661<br>879,158<br>30,822<br>4,201,613                              | \$ | 1,436,492<br>980,764<br>1,122,812<br>-<br>5,475,262                                 | 19.31%<br>-1.22%<br>17.21%<br>-100.00%<br>1.71%          |

#### **UTILITY FUND EXPENSE SUMMARY**





| Fund:   | Department: | Account: |
|---------|-------------|----------|
| Utility | Water       | 03-70    |

#### **Program Description:**

The Water Department, under the direction of the Utility Superintendent, is primarily responsible for providing adequate, uninterrupted quantity and quality of water to meet the demands of the City's water users. The department also is responsible for the operation and maintenance of the City's water distribution and transmission system. The department maintains three (3) water plants that receive water from four (4) source-of-supply wells. It also maintains and installs piping, valves, fittings, fire hydrants, water meter reading equipment, and water taps.

| Fund:   | Department: | Account: |
|---------|-------------|----------|
| Utility | Wate