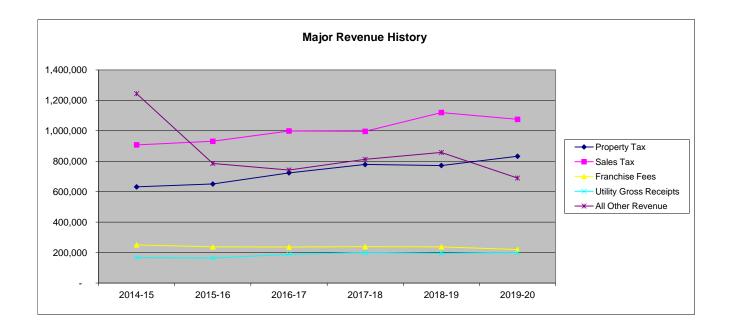

### **GENERAL FUND REVENUE HISTORY**

### **ALL OTHER REVENUES**

Other General Fund revenues include permit and license fees, grants, and reimbursements.

|                                                                            | Actual                                     | Actual                                   | Actual                                   | Actual                                   | Estimated                                  | Budgeted               |
|----------------------------------------------------------------------------|--------------------------------------------|------------------------------------------|------------------------------------------|------------------------------------------|--------------------------------------------|------------------------|
|                                                                            | 2014-15                                    | 2015-16                                  | 2016-17                                  | 2017-18                                  | 2018-19                                    | 2019-20                |
| Property Tax                                                               | 631,663                                    | 650,560                                  | 723,730                                  | 778,533                                  | 772,165                                    | 832,497                |
| Sales Tax                                                                  | 907,471                                    | 931,035                                  | 998,674                                  | 996,317                                  | 1,120,000                                  | 1,075,000              |
| Franchise Fees                                                             | 250,639                                    | 237,509                                  | 236,828                                  | 238,973                                  | 238,181                                    | 220,000                |
| Utility Gross Receipts                                                     | 167,234                                    | 163,974                                  | 188,640                                  | 198,699                                  | 193,962                                    | 199,800                |
| All Other Revenue                                                          | 1,243,603                                  | 785,769                                  | 742,487                                  | 812,564                                  | 857,823                                    | 689,700                |
| TOTAL                                                                      | 3,200,610                                  | 2,768,847                                | 2,890,359                                | 3,025,086                                | 3,182,131                                  | 3,016,996              |
| Sales Tax<br>Franchise Fees<br>Utility Gross Receipts<br>All Other Revenue | 907,471<br>250,639<br>167,234<br>1,243,603 | 931,035<br>237,509<br>163,974<br>785,769 | 998,674<br>236,828<br>188,640<br>742,487 | 996,317<br>238,973<br>198,699<br>812,564 | 1,120,000<br>238,181<br>193,962<br>857,823 | 1,07<br>22<br>19<br>68 |