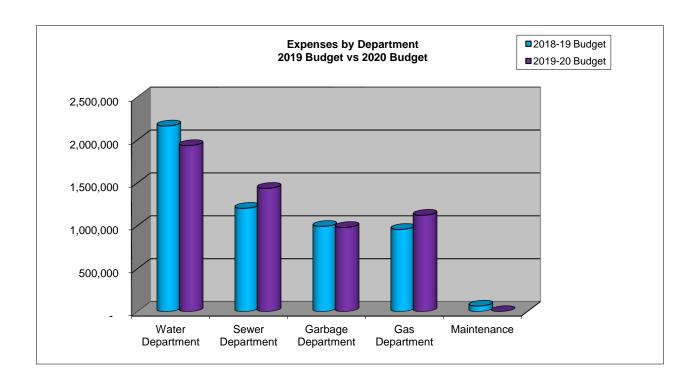

|     |                                                                                   |    |                                                                                     |                                                          |
| Sewer Garbage Gas Maintenance Total Expenditures                                               | 704,946<br>955,069<br>919,792<br>55,096<br>\$ 4,107,367                              |    | 1,203,951<br>992,908<br>957,952<br>64,613<br>5,382,974                            | \$  | 803,665<br>982,661<br>879,158<br>30,822<br>4,201,613                              | \$ | 1,436,492<br>980,764<br>1,122,812<br>-<br>5,475,262                                 | 19.31%<br>-1.22%<br>17.21%<br>-100.00%<br>1.71%          |

#### **UTILITY FUND EXPENSE SUMMARY**





| Fund:   | Department: | Account: |
|---------|-------------|----------|
| Utility | Water       | 03-70    |

#### **Program Description:**

The Water Department, under the direction of the Utility Superintendent, is primarily responsible for providing adequate, uninterrupted quantity and quality of water to meet the demands of the City's water users. The department also is responsible for the operation and maintenance of the City's water distribution and transmission system. The department maintains three (3) water plants that receive water from four (4) source-of-supply wells. It also maintains and installs piping, valves, fittings, fire hydrants, water meter reading equipment, and water taps.

| Fund:   | Department: | Account: |
|---------|-------------|----------|
| Utility | Wa